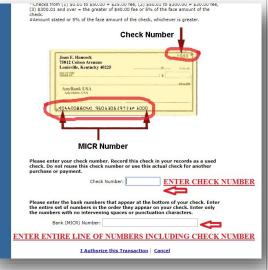

Accepted cards include MasterCard or Visa, or you have the option to pay with an electronic check. Should you chose this option you will be prompted to enter your information from your drivers license as seen in

this photo. On the next screen you will enter your check number and ALL numbers located at

the bottom of your check, as shown in the photo. You must enter all numbers including the check number!

We would like to thank everyone for allowing us to move to this system. Once you have paid you have an option to print out a receipt for your records. Payments are fast and easy using this system and there are no checks lost in the mail. Remember that the deadline to submit your dues in **November 30, 2018** with a grace period through December 30, 2018!