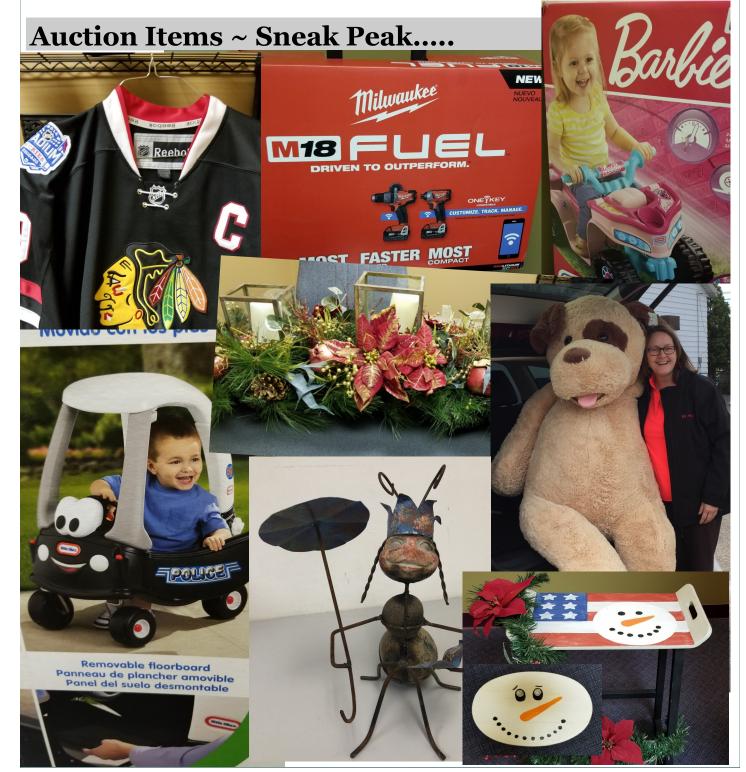

# 2018 LPCAR Deserving Children's Auction

For over 40 years the LaPorte Realtors Association has held its ANNUAL CHARITY AUCTION. Together the Jaycees, WCOE Roof-Sit and LPCAR raise money throughout the year to fund this charity.

### 100% of the money raised stays here in LaPorte County.

The children begin their shopping night with a meal provided by McDonald's and then get their picture taken with Santa. The shopping experience begins with the children purchasing items that they need, such as hats, coats, boots, clothes and 1 toy for Christmas. Last year **over 700 children in LaPorte County** were able to take advantage of this program.

## **Donations/Drop Off Locations**

Items are needed for the night of the auction. Some suggestions include: toys, decorative items, liquor, unique and rare items, sport event tickets, electronics, gift certificates and of course cash donations welcomed.